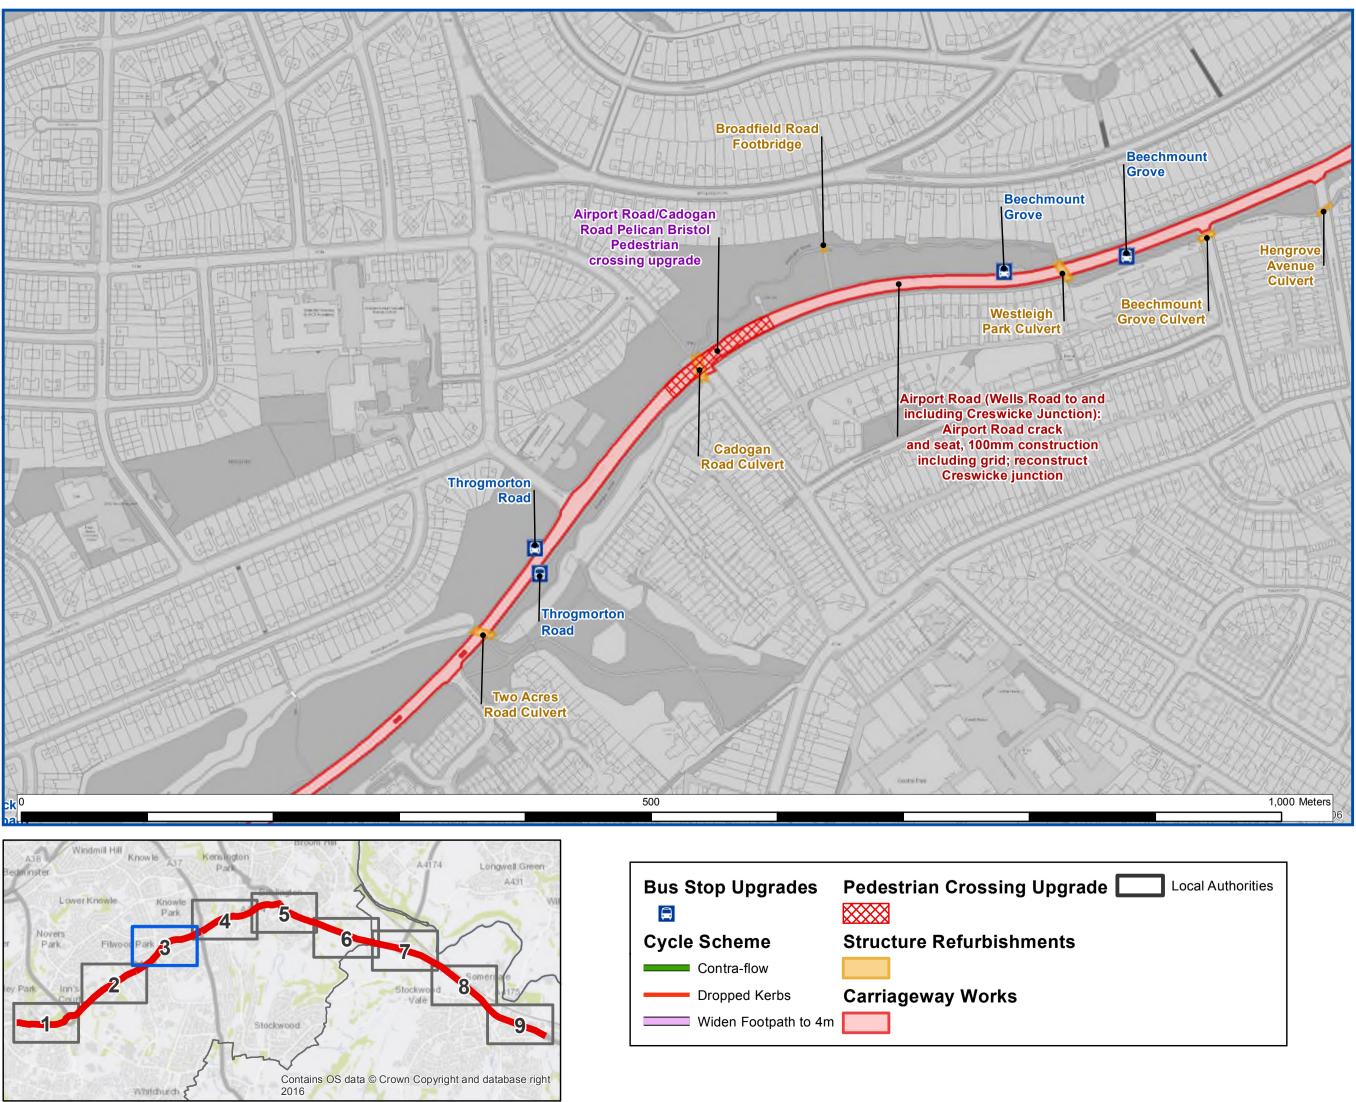

#### Scheme Works

#### Map Tile: 4

The provision of information by Bristol City Council does not imply a right to reproduce or commercially exploit such information without the Council's express prior written permission. Reproduction or commercial exploitation of information provided by the Council without its express permission may be an infringement of convridht copyright