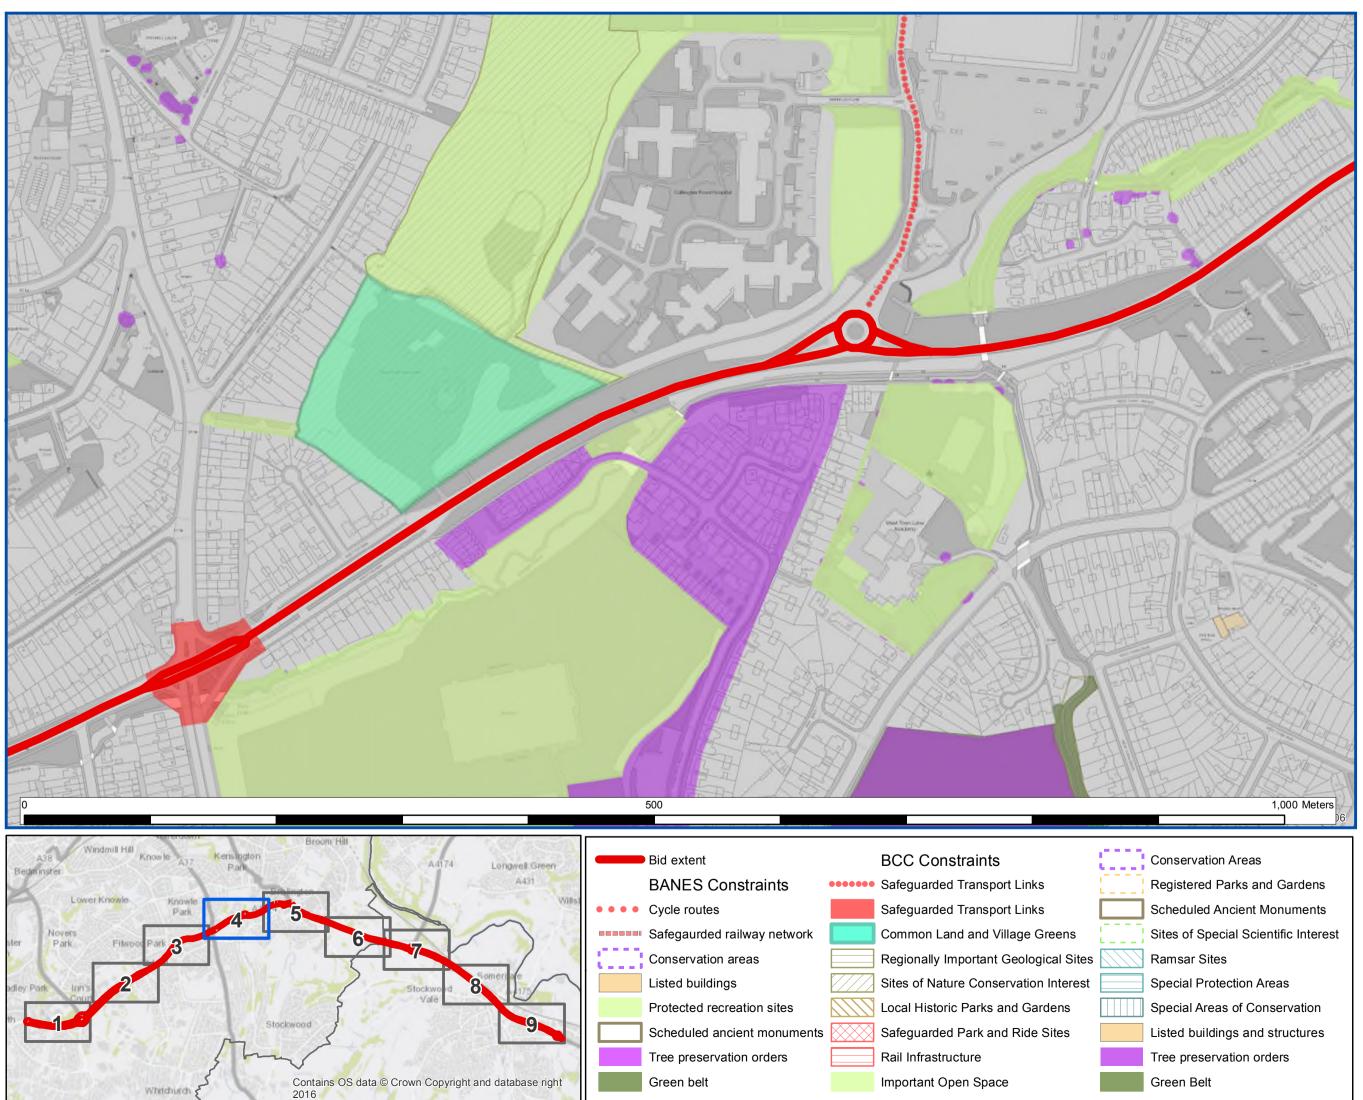

#### Map Tile: 4

The provision of information by Bristol City Council does not imply a right to reproduce or commercially exploit such information without the Council's express prior written permission. Reproduction or commercial exploitation of information provided by the Council without its express permission may be an infringement of convridht copyright

The council is unable to grant permission to reproduce or re-use any material that is the property of third parties. Permission to reproduce or re-use such material must be obtained from the copyright holders.

© Blom Pictometry 2012

Scale: @A3 1:3,000 Date: 28/03/2017

Constraints