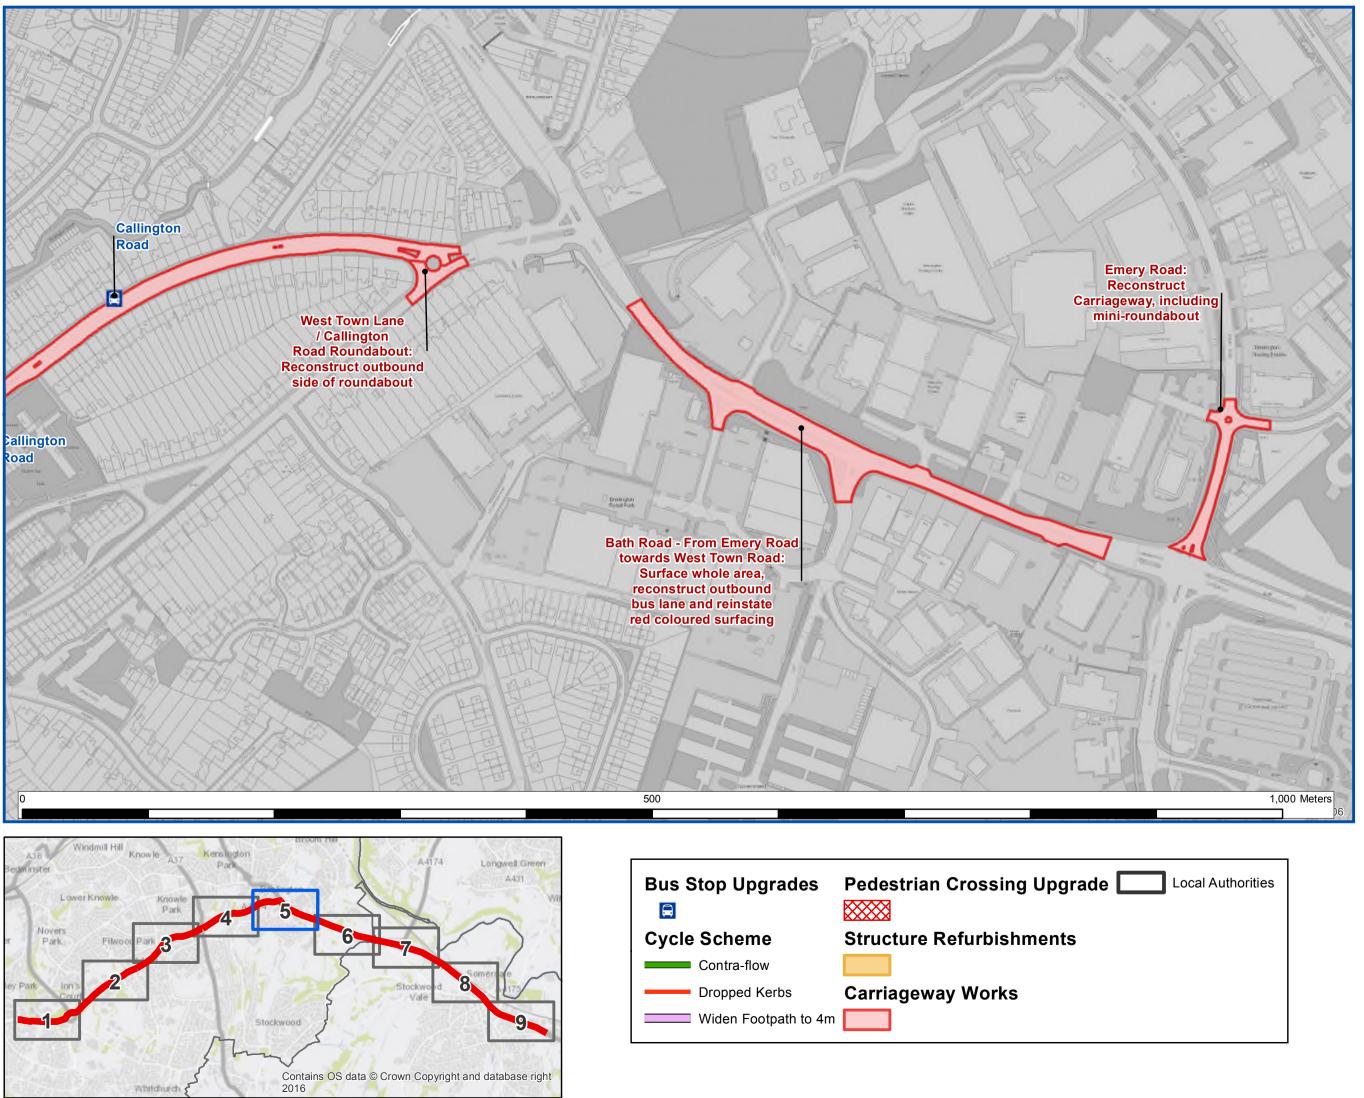

#### Scheme Works

#### Map Tile: 5

The provision of information by Bristol City Council does not imply a right to reproduce or commercially exploit such information without the Council's express prior written permission. Reproduction or commercial exploitation of information provided by the Council without its express permission may be an infringement of convridht copyright