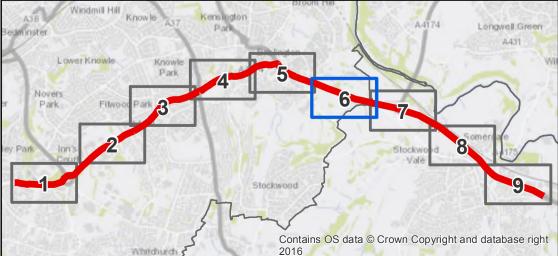

#### Scheme Works

#### Map Tile: 5

The provision of information by Bristol City Council does not imply a right to reproduce or commercially exploit such information without the Council's express prior written permission. Reproduction or commercial exploitation of information provided by the Council without its express permission may be an infringement of convridht copyright

The council is unable to grant permission to reproduce or re-use any material that is the property of third parties. Permission to reproduce or re-use such material must be obtained from the copyright holders.

© Blom Pictometry 2012

Scale: @A3 1:3,000 Date: 24/03/2017

| 4                |  |
|------------------|--|
| 1                |  |
|                  |  |
| Rom              |  |
| 21 5             |  |
| a har            |  |
| SOMERDALE        |  |
| Comerconce       |  |
| A A              |  |
|                  |  |
|                  |  |
|                  |  |
|                  |  |
| 1. 用户            |  |
|                  |  |
|                  |  |
|                  |  |
|                  |  |
|                  |  |
| N. PTTI          |  |
| 3352175 1 1ª     |  |
|                  |  |
|                  |  |
| 5X2£ / / / / /   |  |
|                  |  |
| YZY              |  |
| 2 111            |  |
| 28               |  |
| 111              |  |
|                  |  |
| SOMERDALE        |  |
| - 30 1           |  |
|                  |  |
|                  |  |
| 1                |  |
|                  |  |
| THEAD            |  |
|                  |  |
| -1H-             |  |
| 1,000 Meters     |  |
| p0.              |  |
|                  |  |
|                  |  |
| ocal Authorities |  |
|                  |  |
|                  |  |
|                  |  |
|                  |  |
|                  |  |
|                  |  |
|                  |  |
|                  |  |
|                  |  |
|                  |  |