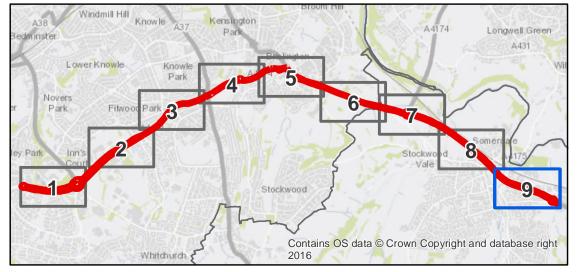

# SCANNER - Cracking 0 - 20 20 - 40 40 - 60 > 60 Bid extent Local Authorities

Longwell Green

A431

Contains OS data © Crown Copyright and database right