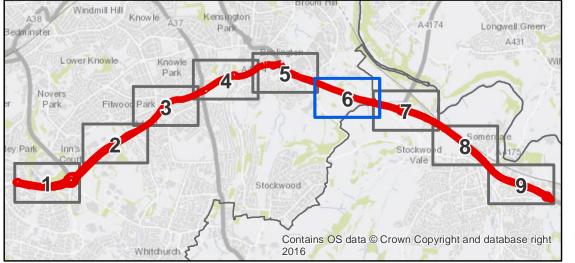

# A38 Bedminster Lower Knowle Park Rhowle Park A4174 Longwell Green A431 Will Park Filwood Park 3 Stockwood Contains OS data © Crown Copyright and database right 2016