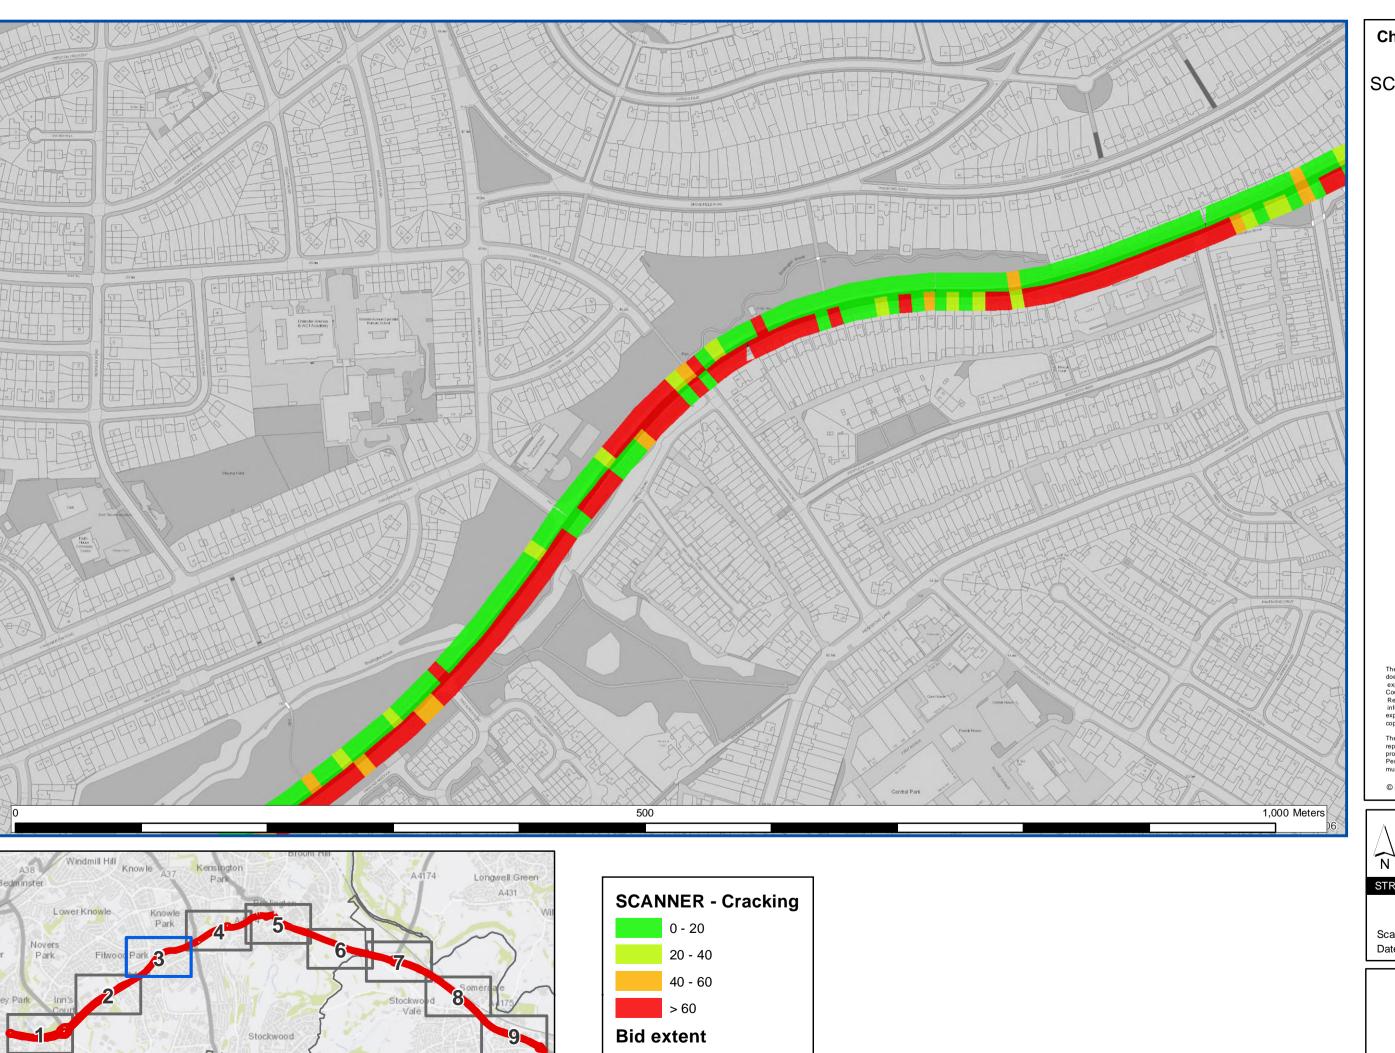

# Challenge Fund 2017 A4 A4174

SCANNER Cracking Data

Map Tile: 1

The provision of information by Bristol City Council does not imply a right to reproduce or commercially exploit such information without the Council's express prior written permission.

Reproduction or commercial exploitation of information provided by the Council without its express permission may be an infringement of copyright.

The council is unable to grant permission to reproduce or re-use any material that is the property of third parties. Permission to reproduce or re-use such material must be obtained from the copyright holders.

© Blom Pictometry 2012

© Crown Copyright and database right 2017.
Ordnance Survey 100023406.

# SCANNER - Cracking 0 - 20 20 - 40 40 - 60 > 60 Bid extent Local Authorities

Longwell Green

A431

Contains OS data © Crown Copyright and database right