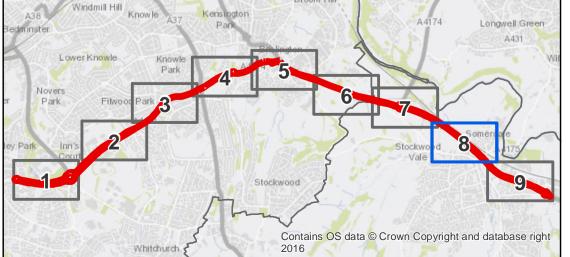

# A38 Bedminster Lower Knowle Park Rhowle Park A4174 Longwell Green A431 Will Park Filwood Park 3 Stockwood Contains OS data © Crown Copyright and database right 2016