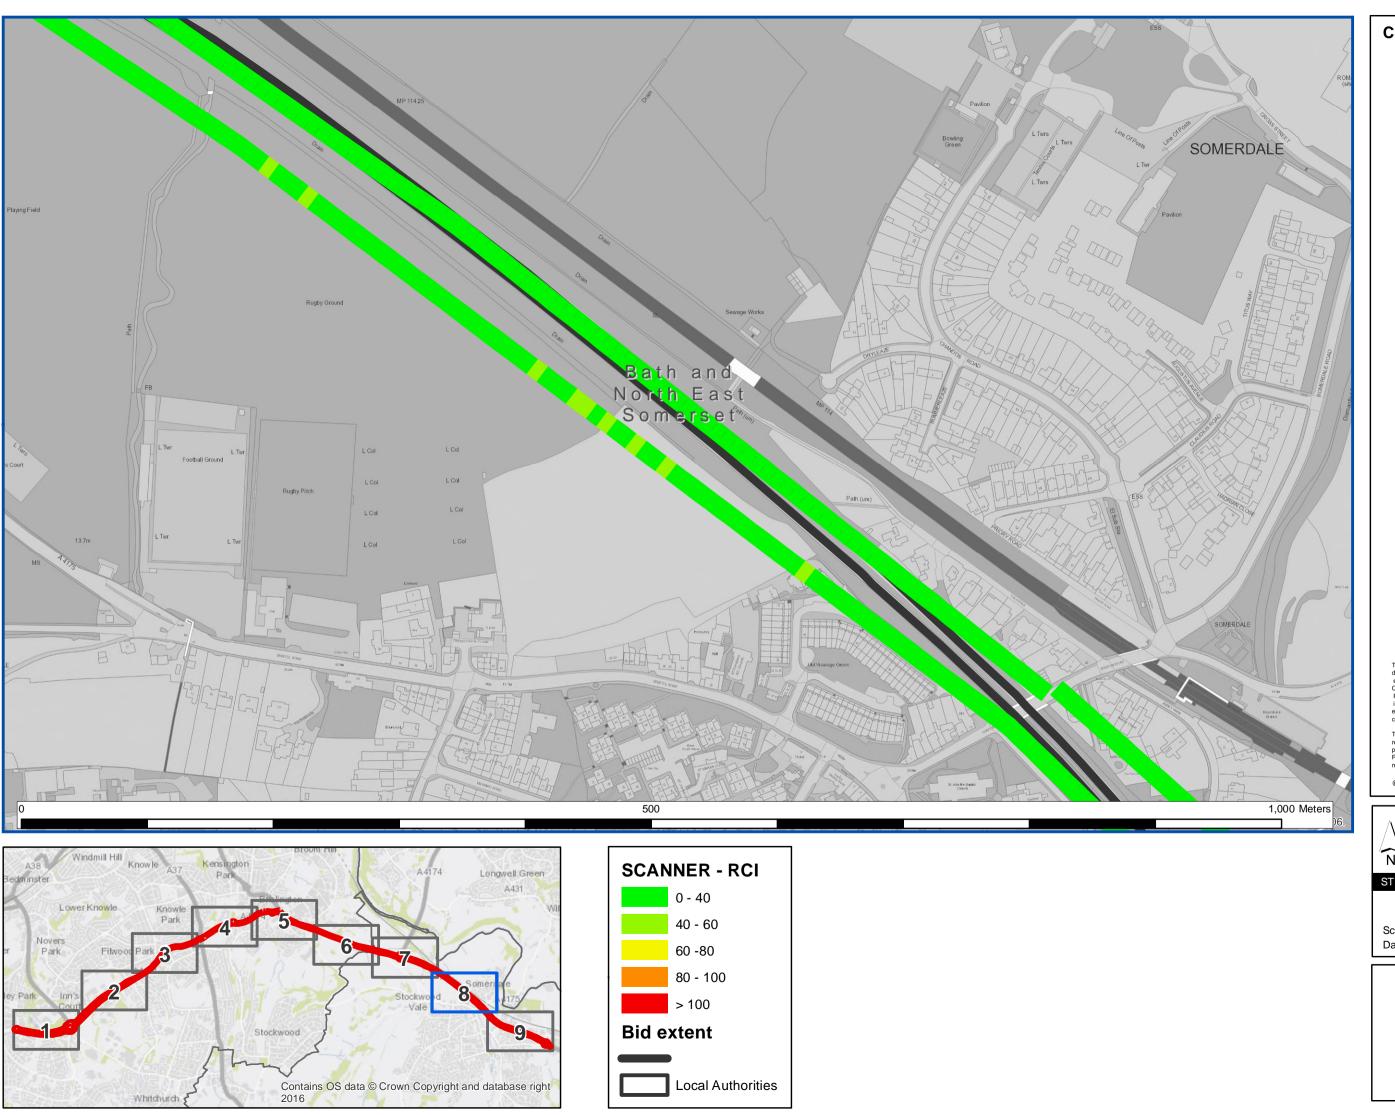

# STRATEGIC CITY TRANSPORT

> SCANNER RCI Data

> > Map Tile: 8

The provision of information by Bristol City Council does not imply a right to reproduce or commercially exploit such information without the Council's express prior written permission.

Reproduction or commercial exploitation of information provided by the Council without its express permission may be an infringement of copyright.

The council is unable to grant permission to reproduce or re-use any material that is the property of third parties. Permission to reproduce or re-use such material must be obtained from the copyright holders.

© Blom Pictometry 2012

© Crown Copyright and database right 2017.
Ordnance Survey 100023406.