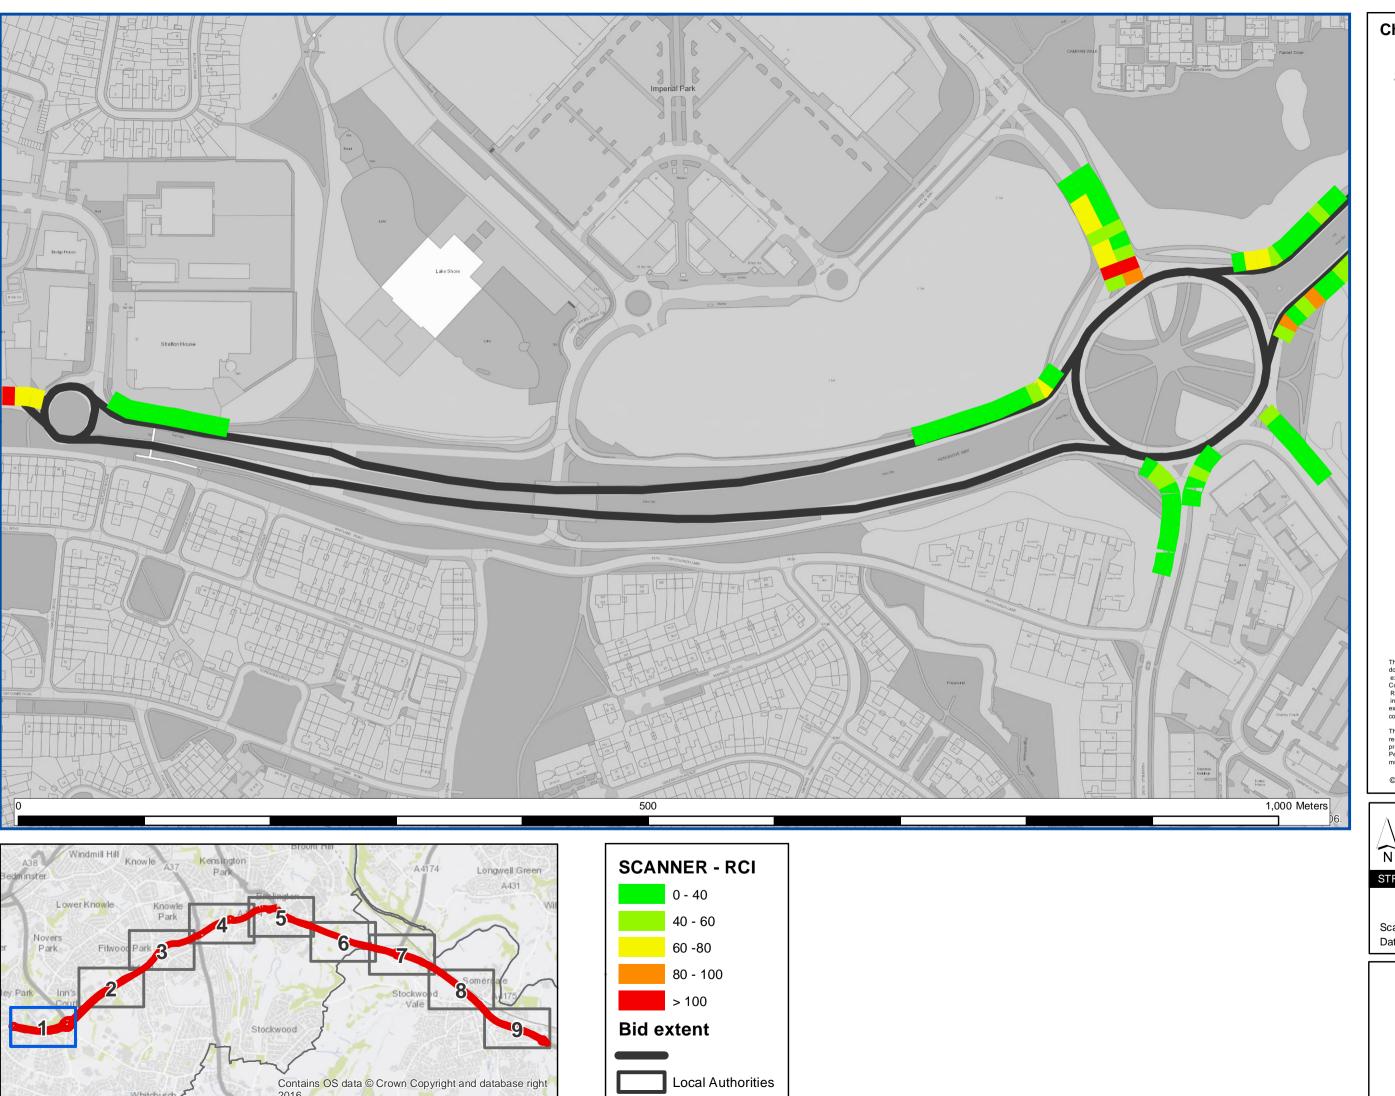

> SCANNER RCI Data

> > Map Tile: 1

The provision of information by Bristol City Council does not imply a right to reproduce or commercially exploit such information without the Council's express prior written permission.

Reproduction or commercial exploitation of information provided by the Council without its express permission may be an infringement of copyright.

The council is unable to grant permission to reproduce or re-use any material that is the property of third parties. Permission to reproduce or re-use such material must be obtained from the copyright holders.

© Blom Pictometry 2012