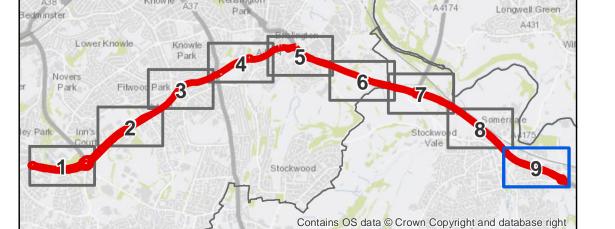

# Longwell Green A431 Contains OS data © Crown Copyright and database right

© Crown Copyright and database right 2017.
Ordnance Survey 100023406.

SCANNER RCI Data

Map Tile: 2

# STRATEGIC CITY TRANSPORT

> 100

Local Authorities

**Bid extent** 

Contains OS data © Crown Copyright and database right

Challenge Fund 2017 A4 A4174

SCANNER RCI Data

Map Tile: 4