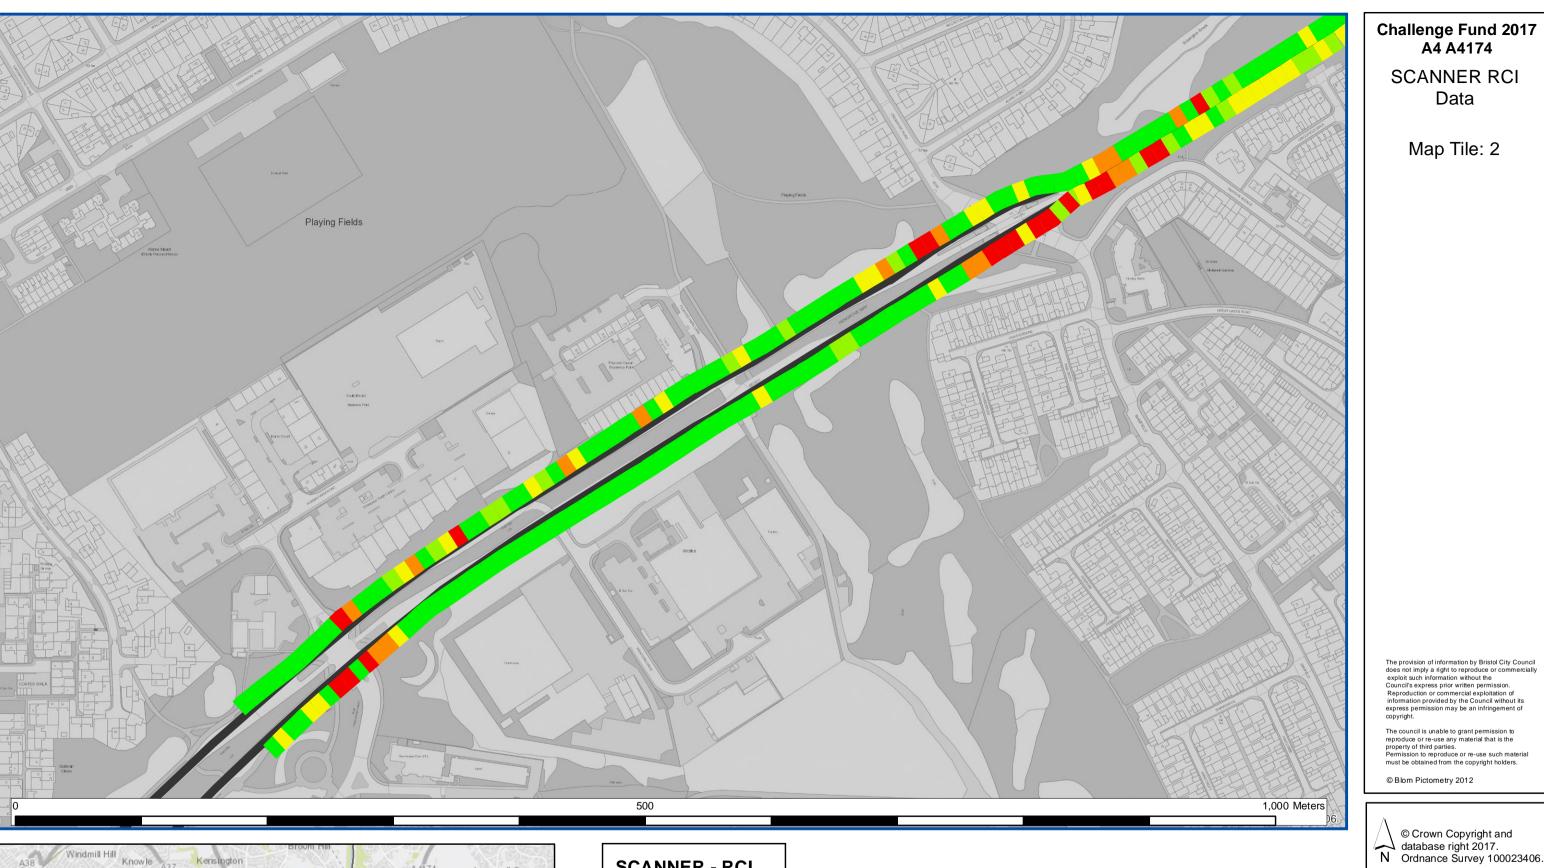

# Longwell Green A431 Contains OS data © Crown Copyright and database right

© Crown Copyright and database right 2017.
Ordnance Survey 100023406.

SCANNER RCI Data

Map Tile: 2