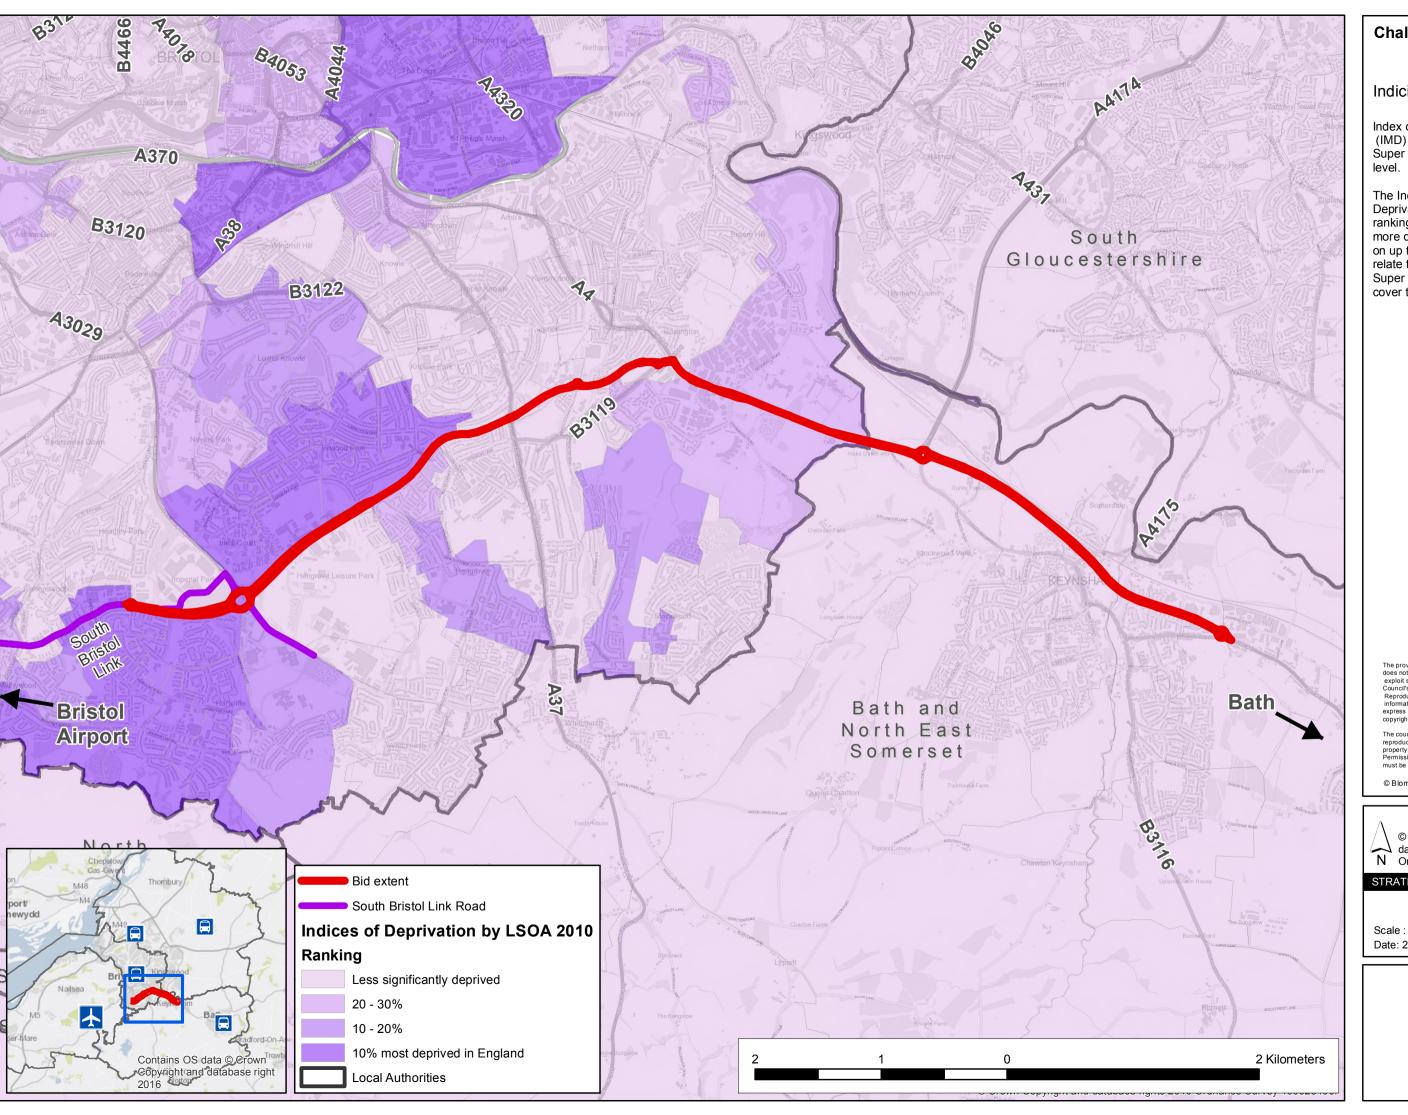

## Challenge Fund 2017 A4 A4174

### Indicies of deprivation

Index of Multiple Deprivation (IMD) 2010 mapped at Lower Super Output Area (LSOA) level.

The Index of Multiple
Deprivation Score is a relative
ranking system where 1 is
more deprived than 2, and so
on up to 32482. The figures
relate to the number of Lower
Super Output Area's that
cover the whole of England.

#### STRATEGIC CITY TRANSPORT

Scale: @A3 1:30,000 Date: 28/03/2017

PLACE DIRECTORATE