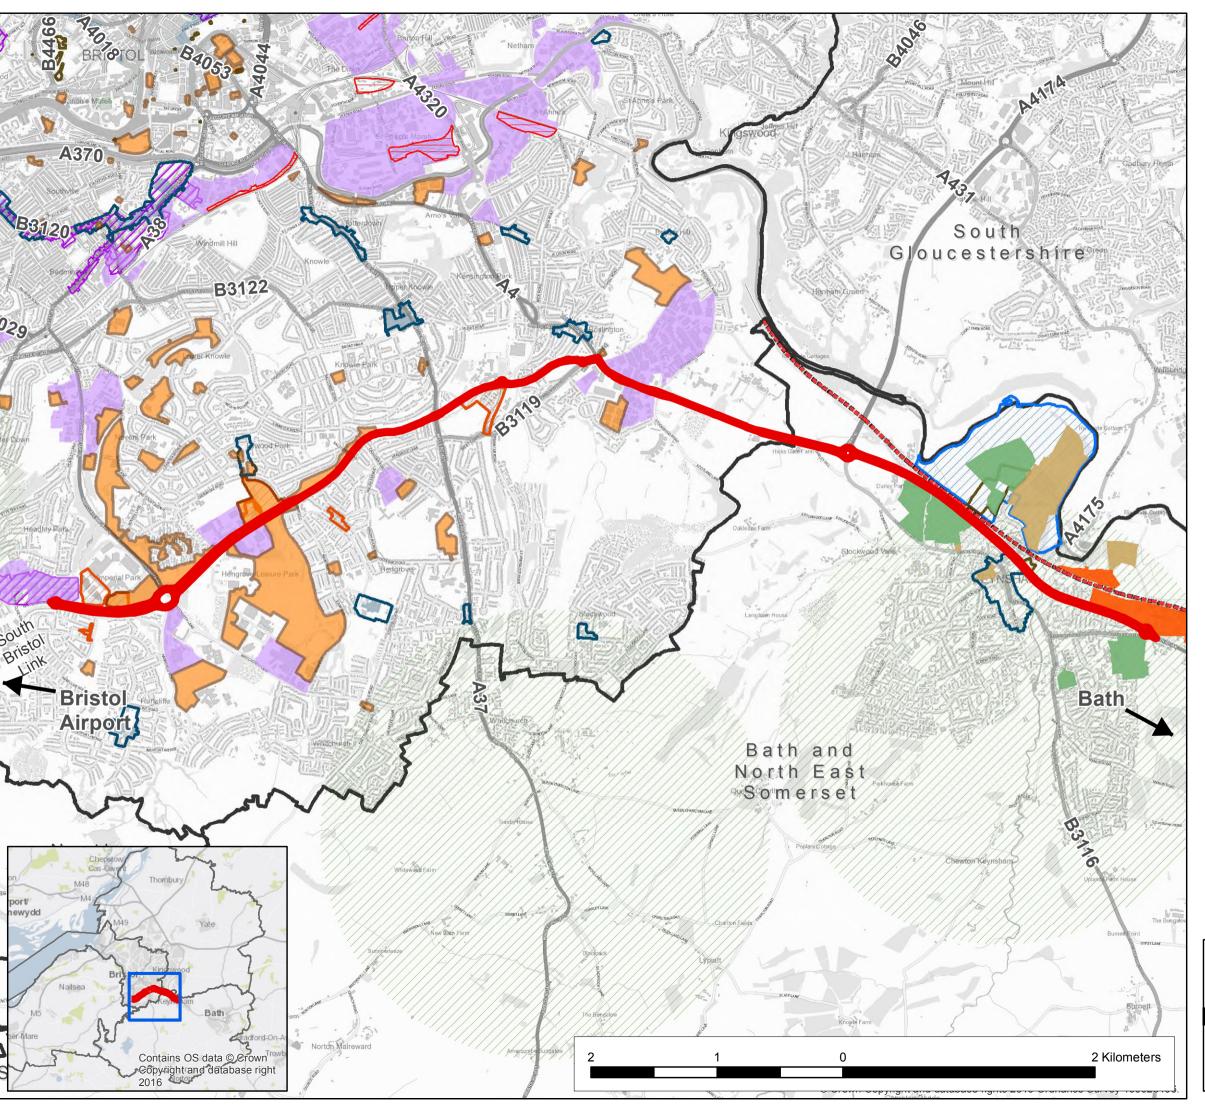

# **Challenge Fund 2017** A4 A4174

Map of benefited areas: Development and **Employment** 

Note: Joint Spatial (JSP) locations are illustrative only and must not be taken to imply any specific development site or a preference for identified options

### STRATEGIC CITY TRANSPORT

Scale: @A3 1:30,000

Date: 28/03/2017

PLACE DIRECTORATE

The provision of information by Bristol City Council does not imply a right to reproduce or commercially exploit such information without the Council's express prior written permission. Reproduction or commercial exploitation of information provided by the Council without its express permission may be an infringement of convicient.