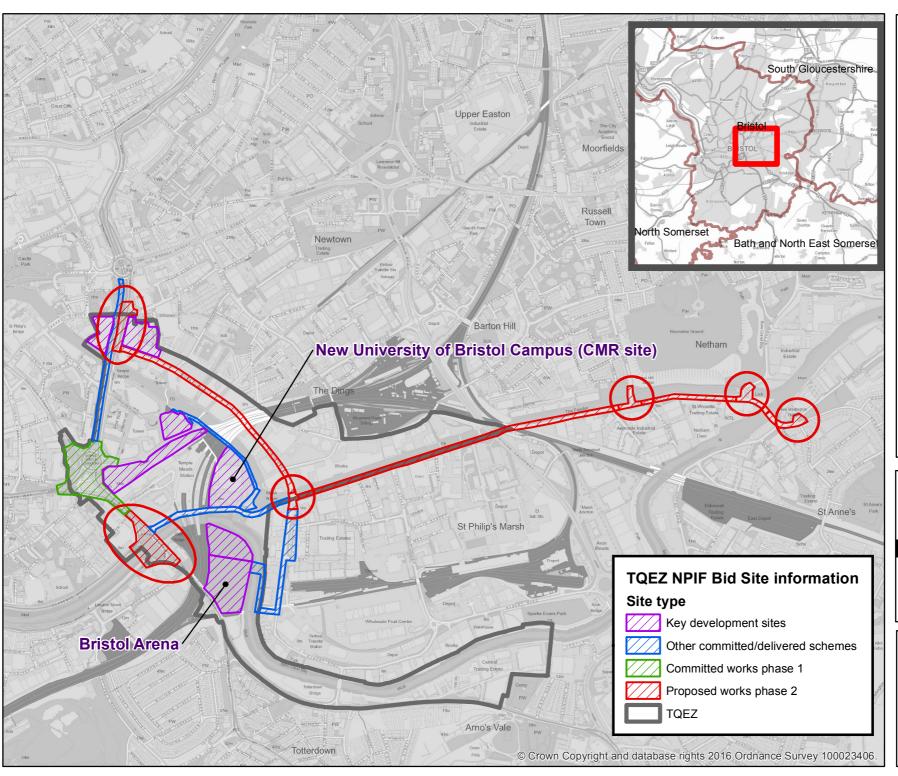

## **BCC NPIF Bid 2017-18**

**Temple Quarter Enterprise Zone** 

**East Access** 

The provision of information by Bristol City Council does not imply a right to reproduce or commercially exploit such information without the Council's express prior written permission. Reproduction or commercial exploitation of information provided by the Council without its express permission may be an infringement of copyright.

The council is unable to grant permission to reproduce or re-use any material that is the property of third parties. Permission to reproduce or re-use such material must be obtained from the copyright holders.

© Blom Pictometry 2012



© Crown Copyright and database right 2017. Ordnance Survey 100023406.

## STRATEGIC CITY TRANSPORT

Scale: @A4 1:12,500 Date: 30/06/2017



PLA